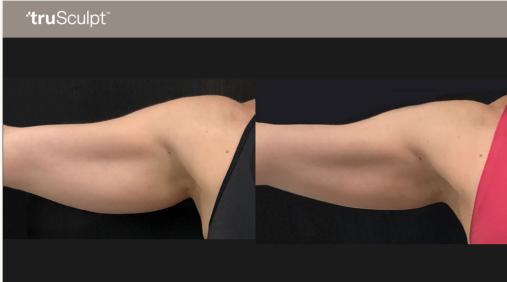

tment of truSculpt® Abdomen

**TARGETING** 

## No Downtime. Pain Free. Clinically Proven.

#### **HOW IT WORKS**

truSculpt uses non-invasive monopolar radiofrequency technology to selectively and safely target fat cells for the slimmer shape you're seeking.

- truSculpt delivers gentle heat to damage targeted fat cells<sup>2</sup>
- ? Real-time temperature control ensures a comfortable treatment
- After a 15-minute treatment, the damaged fat cells are eliminated from the body naturally over a period of 12 weeks<sup>2</sup>

For more information or to book in a consultation CALL 08 7078 1806 OR BOOK ONLINE BALABALALASERCLINIC.COM

# Clinically proven to reduce fat by 24% per treatment area<sup>1</sup>

# Abdomen 'truSculpt"

**TREATMENTS** 1 x treatment of truSculpt®

Abdomen

#### Arms



**TREATMENTS** 1 x treatment of truSculpt® **TARGETING** Arms



## Common Questions



30 Minutes



None



\$399

#### How It Works?

truSculpt uses innovative Monopolar RF technology to selectively target and damage fat cells using heat, eliminating them from the body naturally and safely. Clinical studies resulted in an average of 24% fat reduction per treatment area.

#### How Long Does It Take?

The treatment time is dependent on the treatment size and how many areas are treated. Treatment time is 15 minutes per treated area.

#### How Many Treatments Are Needed?

Visible results are typically achieved with one truSculpt session. Additional treatments may be required to achieve the personalized results you desire.

#### How Does It Feel?

truSculpt treatments are typically describ