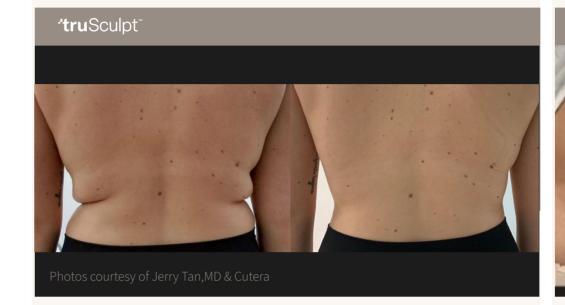

d. 2021;53(3):337-343. 7/2019 Model. Not actual patient

# 'truSculpt" For fat reduction with no downtime.

truSculpt® is a revolutionary, non surgical body contouring treatment that allows you to personalise your best body in as little as one comfortable 15-minute treatment.

truSculpt® is TGA and FDA approved, safe and clinically proven treatment to reduce fat cells and decrease circumference in stubborn areas, such as around the abdomen and flanks. With truSculpt®, you can get the body definition you want, even in areas that have been resistant to diet and exercise.

# $\underbrace{BALABALA}_{\text{LASERCLINIC}}$

### Real Results



**TREATMENTS** 1 x treatment of truSculpt® Abdomen

#### Double Chin/ Submentum



2-4 x treatment of truSculpt® Under Chin / Submentum

#### Back/Flanks



1 x treatment of truSculpt® Back Fat and Flanks

#### Abdomen



**TREATMENTS** 1 x treatment of truSculpt® Abdomen

**TARGETING** 

## No Downtime. Pain Free. Clinically Proven.

#### **HOW IT WORKS**

truSculpt uses non-invasive monopolar radiofrequency technology to selectively and safely target fat cells for the slimmer shape you're seeking.

- truSculpt delivers gentle heat to damage targeted fat cells<sup>2</sup>
- ? Real-time temperature control ensures a comfortable treatment
- After a 15-minute treatment, the damaged fat cells are eliminated from the body naturally over a period of 12 weeks<sup>2</sup>

For more information or to book in a consultation CALL 08 7078 1806 OR BOOK ONLINE BALABALALASERCLINIC.COM

# Clinically proven to reduce fat by 24% per treatment area<sup>1</sup